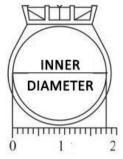

## **RING SIZE GUIDE**

If you have doubts of which one is your size, you can measure a ring that you use regularly to find out.

It is simple: You have to measure the inner diameter of the ring, by its widest part. (It is very important that you measure the INNER of the ring, never measure the thickness of it.) As shown in the drawing:

Once you have measured the inner diameter, with the following drawing, you should find which one is the closest size to yours and then the size that corresponds to it.

| 7      | 8       | 9      | 10      |
|--------|---------|--------|---------|
| ES: 7  | ES: 8   | ES: 9  | ES: 10  |
| EU: 47 | EU: 48  | EU: 49 | EU: 50  |
| US: 4  | US: 4,5 | US: 5  | US: 5,5 |