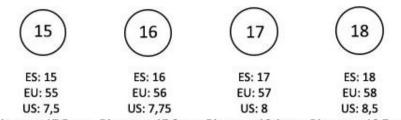

Once you have measured the inner diameter, with the following drawing, you should find which one is the closest size to yours and then the size that corresponds to it.

| 7      | 8       | 9      | 10      |
|--------|---------|--------|---------|
| ES: 7  | ES: 8   | ES: 9  | ES: 10  |
| EU: 47 | EU: 48  | EU: 49 | EU: 50  |
| US: 4  | US: 4,5 | US: 5  | US: 5,5 |

Diameter: 15mm Diameter: 15,2mm Diameter: 15,6mm Diameter: 15,9mm

| 11                                      | 12                                                                                                               | 13      | 14                                 |
|-----------------------------------------|------------------------------------------------------------------------------------------------------------------|---------|------------------------------------|
| ES: 11                                  | ES: 12                                                                                                           | ES: 13  | ES: 14                             |
| EU: 51                                  | EU: 52                                                                                                           | EU: 53  | EU: 54                             |
| US: 5,75                                | US: 6                                                                                                            | US: 6,5 | US: 7                              |
| and the Will State of the second second | I have not the second |         | Constraint Constraint (Constraint) |

Diameter: 16,2mm Diameter: 16,6mm Diameter: 16,9mm Diameter 17,2mm

Diameter 17,5mm Diameter: 17,8mm Diameter 18,1mm Diameter: 18,7mm